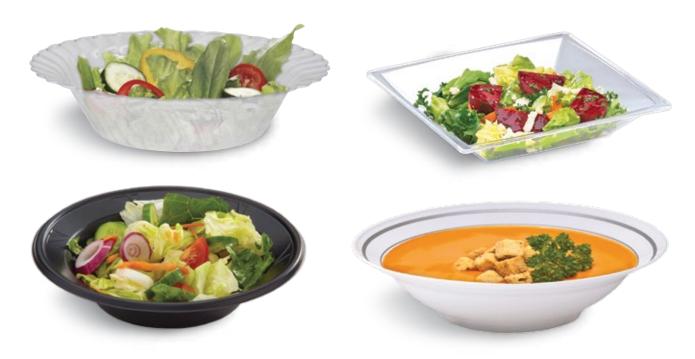

## **Eco-Friendly Options**

Our eco-friendly options are stylish and functional.

These plates and bowls made from sturdy sugarcane (Bagasse), are durable for heavy fare. From an appetizer station to a full on buffet, you'll find a shape and size that meets your needs.