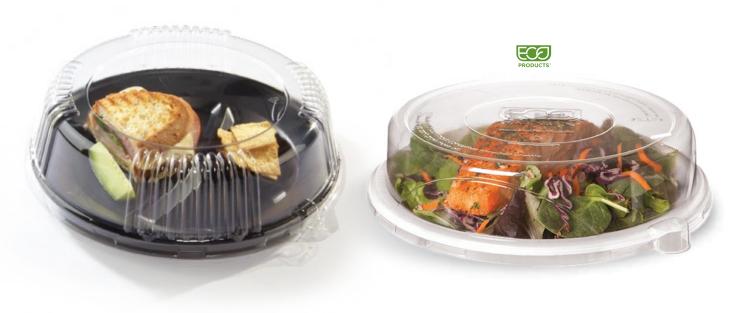

## Food-to-Go

Need to make that plate to go? No problem. Select from our lid plated options. They are visually more attractive than a closed container yet convenient. Yes, we have an eco-friendly version too.