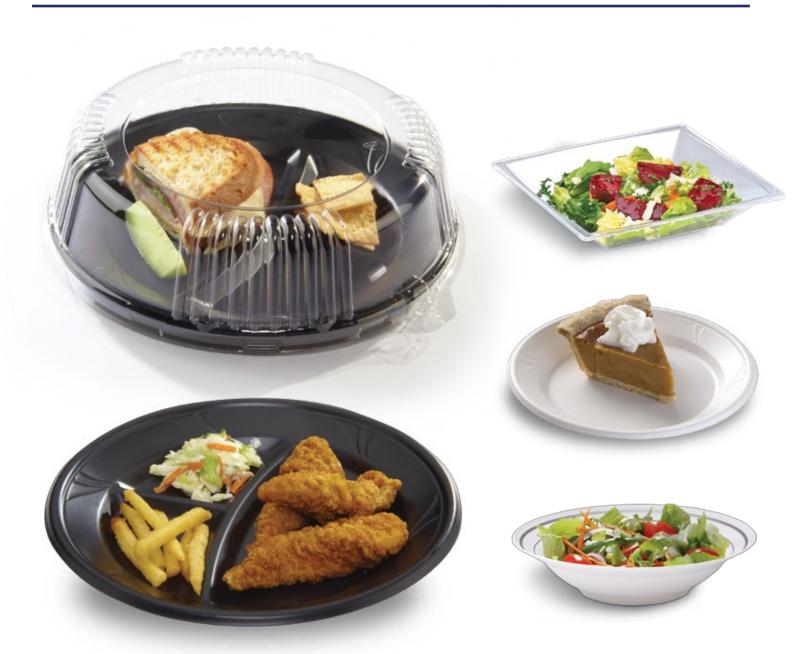

## **Plates**

From casual to formal, you are sure to find an option suited for any meal with these economical and durable serving solutions.

Choose from a range of colours, sizes, shapes and styles to find something that complements your table setting.

## Bowls

Our bowls' durable construction is the key to serving liquid food. Mix and match with our plate selection and delight customers with the perfect bowl to complement your setting.

## Food-to-Go

Need to make that plate to go? No problem. Select from our lid plated options. They are visually more attractive than a closed container yet convenient. Yes, we have an eco-friendly version too.